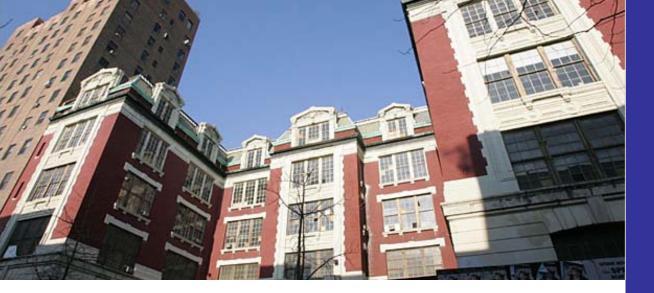

## NYCSCA Construction Management Services at Public School 64M

PS 64 is located on 600 East 6 Street in Manhattan, NY. The scope of work includes flood elimination, climate control, sprinkler, electrical, ventilation, domestic piping and up grade of the auditorium. A.G. Consulting Engineering, PC is responsible for construction management services of this project encompassing submittal and shop drawing review, inspection, progress photos and report, change order and RFIs, monitoring of construction schedule and budget review and all types of meeting.